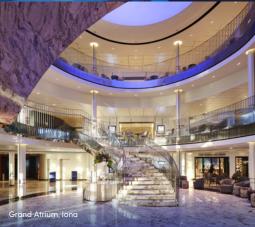

### **Grand Atrium**

Your first footsteps inside an Excel-class Grand Atrium, with its three luminous floors and open ocean views, will likely be a holiday moment that you'll want to replay in your mind's eye again and again. The heartbeat of our ships: watch and listen in awe as artists and musicians deliver unforgettable performances; try out the tantalising variety of restaurants or take a seat