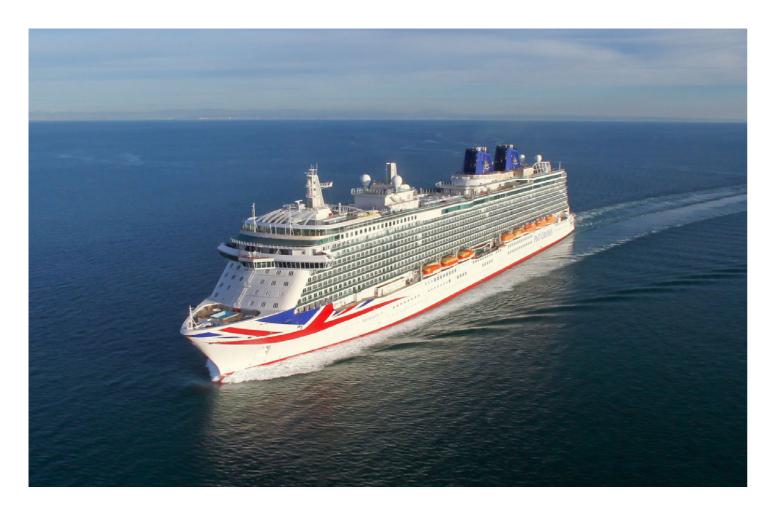

# Introducing our newest ships Arvia and Iona

# We'd really need bigger pages to fit their top attractions in!

IONA

Sept 2022-Mar 2023

Spain, Portugal

& Canary Islands.

Northern European

City Escapes.

We could wax lyrical for hundreds of pages about our new Excel class ships, but we'll try to squeeze in as many of their fabulous features as we can right here. Whether you're exploring the view or SkyDome, you can expect an experience that's packed to the rafters with exciting options for your holiday. So, get ready to see the world in widescreen.

Below is a flavour of the new adventures in store for you on our Excel class ships. You'll find full itineraries for summer 2024 within this booklet, plus an overview of holidays departing before then.

## Excel class at a glance

- Explore 15 decks of fun and relaxation including infinity pools, cinemas and a multi-venue dining promenade.
- Exclusively Freedom Dining perfect if you love spontaneity as there are no set dining times.
- Relax in open, light-infused spaces like their three-tier Grand Atrium, SkyDome and Conservatory Mini-suites.
- Enjoy a blend of P&O Cruises signature venues and new and exclusive options too.
- · Discover aerial shows, live music, destinationinspired entertainment, authentic dining, new shore experiences and more.
- Powered by liquefied natural gas; with significantly reduced carbon emissions, we can continue to create a future of more responsible travel for many years to come.