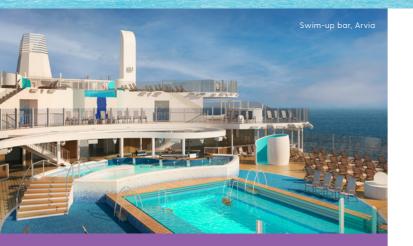

With no less than seven deck bars, you'll be spoilt for choice on Arvia. She even boasts the fleet's first glamorous swim-up bar, with breathtaking views over the ship's wake. As the sun begins to set and cast a golden hue on the horizon, why not enjoy your favourite sundowner at Sunset Bar? Relax on the swinging seats and chill out to music from our live DJ. Think laid-back, beach-style vibes (minus the sand getting stuck between your toes!). And, when simply nothing will do but you and the view – her Infinity Pool will take you there...