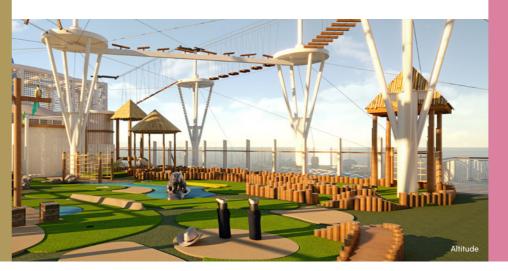

# Take your holiday to new heights at Altitude

Arvia's revolutionised top deck activity zone, Altitude, is outdoor on-board fun for everyone. The tropical island-themed nine-hole minigolf course is a great place to take time out and tee off. If you've a head for heights, you'll feel on top of the world with Skywalk, the high ropes course at 54 metres above sea level and right above the minigolf course. What a view from up here! Each time you climb, why not put yourself through your paces with a new and daring challenge to make the course trickier? Basketball and footy fans can join a team and make new friends in the Sports Arena. And after all this fun and games, the kids can cool off at Splash Valley's playful water wonderland, complete with tumbling waterfalls and bubbling fountains.