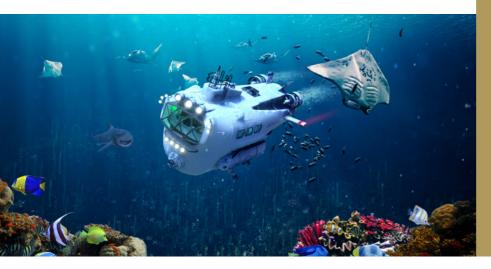

# An interactive, epic escape room adventure!

Get ready for an immersive adventure in this brand-new interactive escape room experience. Leaving the comforts of Arvia behind, your mission (should you choose to accept it), is to man the helm of Arvia II, a fictitious research submarine. You can choose to embark on one of two captivating journeys (with one crafted especially for family fun) navigating the perils of the deep. Using digital consoles in this unique submarine simulator, the challenge is on for your team to crack the codes, solve the mysteries and the puzzles in this deep underwater encounter. But will it be, mission accomplished...?