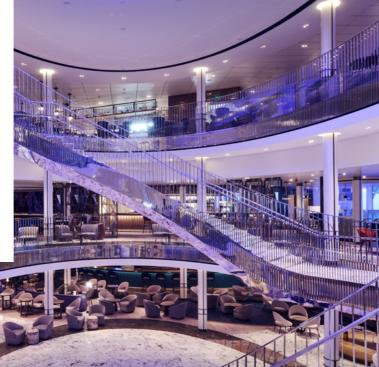

### **Grand Atrium**

Your first footsteps inside an Excel-class Grand Atrium, with its three luminous floors and open ocean views, will likely be a holiday moment that you'll want to replay in your mind's eye again and again. The heartbeat of our ships: watch and listen in awe as artists and musicians deliver unforgettable performances; try out the tantalising variety of restaurants or take a seat

## Excel class at a glance

- Explore 15 decks of fun and relaxation including infinity pools, cinemas and a multi-venue dining promenade.
- Exclusively Freedom Dining perfect if you love spontaneity as there are no set dining times.
- Relax in open, light-infused spaces like their three-tier Grand Atrium, SkyDome and Conservatory Mini-suites.
- Enjoy a blend of P&O Cruises signature venues and new and exclusive options too.
- · Discover aerial shows, live music, destinationinspired entertainment, authentic dining, new shore experiences and more.
- Powered by liquefied natural gas; with significantly reduced carbon emissions, we can continue to create a future of more responsible travel for many years to come.